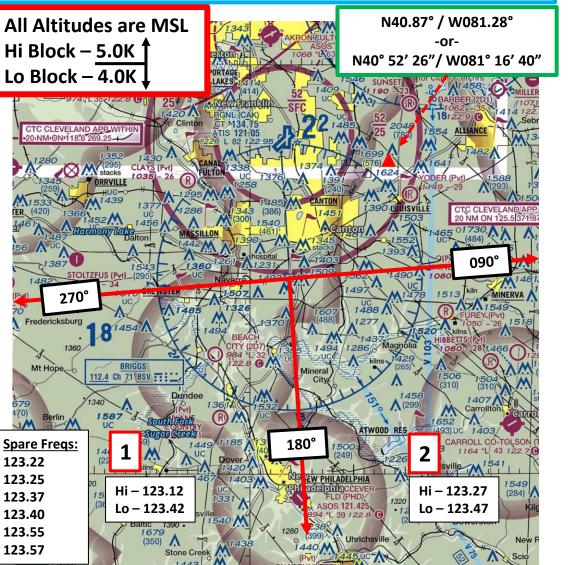

# **CAK Airspace Plan Details:**

- Contact CAK Ground Control prior to taxi.
- Advise them of intentions to depart as a Flight of X.
- Coordinate your ADS-B plan with ATC.
- Advise ATC what "Working Area" (SW or SE, not the number) you will proceed to.
- Advise Ground & Tower that you would like to circle over airport until rejoined.
- Use the Briggs VORTAC as your main reference point in Areas.
   270°, 090°, and 180° Radials define airspace. Airspace north of W-E Briggs radials is also available if needed. Simply coordinate with Cleveland Approach.
- REMAIN CLEAR OF CLASS C AIRSPACE AT ALL TIMES UNLESS IN CONTACT WITH CLEVELAND APPROACH (125.5)!!!
- On departure and arrival, overfly the "Ohio Flags Of Honor" (OFOH) SE of CAK for increased visibility of this event.
- OFOH Point see two different coordinate formats depending on how your GPS accepts Lat/Longs.

# CAK Airspace Plan

- Coordinate for Formation Departure & Join-Up with CAK ATC.
- After T/O, circle over airport until rejoined, then depart to Area.
- If possible, depart and arrive over "OHOF". ▲ (see table below for Coordinates)
- Hi Block
  - Enter 5.5K or above / Exit at 5.0K
- Lo Block
- Enter at 4.0K / Exit at 3.0K or below
- Contact Cleveland Appch on 125.5 as early as possible for RTB, NLT 15NM from Airport.

## **CAK Airspace Plan**

Hi Block

- Coordinate for Formation Departure & Join-Up with CAK ATC.
- After T/O, circle over airport until rejoined, then depart to Area.
- If possible, depart and arrive over "OHOF". (see table below for Coordinates)
- •
- Enter 5.5K or above / Exit at 5.0K
- Lo Block
  - Enter at 4.0K / Exit at 3.0K or below
- Contact Cleveland Appch on 125.5 as early as possible for RTB, NLT 15NM from Airport.