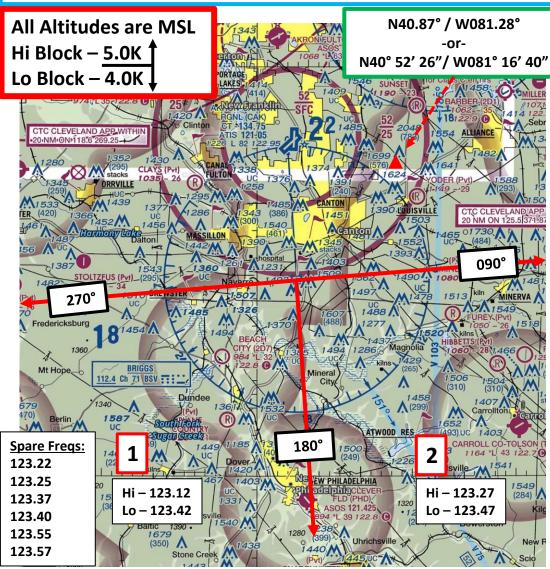

# **CAK Airspace Plan Details:**

- Contact CAK Ground Control prior to taxi.
- Advise them of intentions to depart as a Flight of X.
- Coordinate your ADS-B plan with ATC.
- Advise ATC what "Working Area" (SW or SE, not the number) you will proceed to.
- Advise Ground & Tower that you would like to circle over airport until rejoined.
- Use the Briggs VORTAC as your main reference point in Areas.
   270°, 090°, and 180° Radials define airspace. Airspace north of W-E Briggs radials is also available if needed. Simply coordinate with Cleveland Approach.
- REMAIN CLEAR OF CLASS C AIRSPACE AT ALL TIMES UNLESS IN CONTACT WITH CLEVELAND APPROACH (125.5)!!!
- On departure and arrival, overfly the "Ohio Flags Of Honor" (OFOH) SE of CAK for increased visibility of this event.
- OFOH Point see two different coordinate formats depending on how your GPS accepts Lat/Longs.

# CAK Airspace Plan

- Coordinate for Formation Departure & Join-Up with CAK ATC.
- After T/O, circle over airport until rejoined, then depart to Area.
- If possible, depart and arrive over "OHOF". ▲ (see table below for Coordinates)
- Hi Block
  - Enter 5.5K or above / Exit at 5.0K
- Lo Block
- Enter at 4.0K / Exit at 3.0K or below
- Contact Cleveland Appch on 125.5 as early as possible for RTB, NLT 15NM from Airport.

## **CAK Airspace Plan**

Hi Block

- Coordinate for Formation Departure & Join-Up with CAK ATC.
- After T/O, circle over airport until rejoined, then depart to Area.
- If possible, depart and arrive over "OHOF". (see table below for Coordinates)
- •
- Enter 5.5K or above / Exit at 5.0K
- Lo Block
  - Enter at 4.0K / Exit at 3.0K or below
- Contact Cleveland Appch on 125.5 as early as possible for RTB, NLT 15NM from Airport.